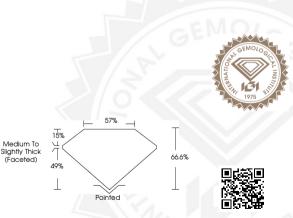

## IGI LABORATORY GROWN DIAMOND IDENTIFICATION REPORT

August 18, 2023

IGI Report Number LG593366751

Description LABORATORY GROWN DIAMOND

Shape and Cutting Style CUSHION BRILLIANT

Measurements 5.96 X 4.88 X 3.25 MM

## CUSHION BRILLIANT

**5.96 X 4.88 X 3.25 MM**Carat Weight 0.75 CARAT

Color Grade D
Clarity Grade VS 2
Polish EXCELLENT

Symmetry VERY GOOD Fluorescence NONE Inscription(s) (F) LG593366751

Comments: As Grown - No indication of post-growth treatment. This Laboratory Grown Diamond was created by High Pressure High Temperature (HPHT) growth process. Type II

## 5.96 X 4.88 X 3.25 MM

Carat Weight 0.75 CARAT Color Grade D Clarity Grade VS 2 Polish EXCELLENT

Symmetry VERY GOOD Fluorescence NONE Inscription(s) (G) LG593366751 Comments: As Grown - No

Comments: As Grown - No indication of post-growth treatment. This Laboratory Grown Diamond was created by High Pressure High Temperature (HPHT) growth process. Type III