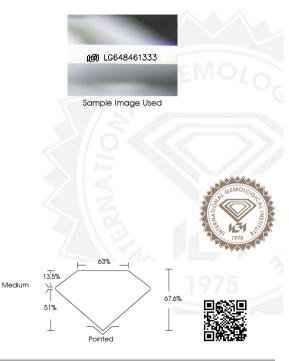

# LABORATORY GROWN DIAMOND REPORT

August 31, 2024

IGI Report Number LG648461333

Description LABORATORY GROWN DIAMOND

Shape and Cutting Style CUT CORNERED RECTANGULAR MODIFIED BRILLIANT

Measurements 6.86 X 4.82 X 3.26 MM

GRADING RESULTS

Carat Weiaht 0.93 CARAT

Color Grade

Clarity Grade INTERNALLY FLAWLESS

**EXCELLENT** 

ADDITIONAL GRADING INFORMATION

Polish **EXCELLENT** 

**EXCELLENT** Symmetry NONE Fluorescence

1/5/1 LG648461333 Inscription(s) Comments: As Grown - No indication of post-growth treatment. This Laboratory Grown Diamond was created by High Pressure High

Temperature (HPHT) growth process.

Type II

Cut Grade

## 6.86 X 4.82 X 3.26 MM Carat Weight

Color Grade Clarity Grade I.F. Cut Grade EXCELLENT Polish EXCELLENT EXCELLENT Symmetry NONE Fluorescence (15) LG648461333 Inscription(s)

0.93 CARAT

Comments: As Grown - No. indication of post-growth treatment. This Laboratory Grown Diamond was created by High Pressure High Temperature (HPHT) growth process. Type II

# 6.86 X 4.82 X 3.26 MM

Carat Weight 0.93 CARAT Color Grade Clarity Grade Cut Grade EXCELLENT Polish EXCELLENT Symmetry **EXCELLENT** Fluorescence Inscription(s) Comments: As Grown - No

NONE 個 LG648461333 indication of post-growth treatment. This Laboratory Grown

Diamond was created by High Pressure High Temperature (HPHT)

growth process. Type II