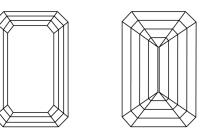

### PROPORTIONS

COLOR

CLARITY

Internally

Flawless

IE

DEFGHIJ

VVS <sup>1 - 2</sup>