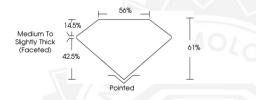

## LABORATORY GROWN DIAMOND REPORT

October 3, 2024

IGI Report Number LG656403256

Description LABORATORY GROWN DIAMOND

Shape and Cutting Style OVAL BRILLIANT

Measurements 7.44 X 5.03 X 3.07 MM

GRADING RESULTS

Carat Weight 0.72 CARAT

Color Grade

Clarity Grade INTERNALLY FLAWLESS

Cut Grade EXCELLENT

ADDITIONAL GRADING INFORMATION

Polish **EXCELLENT** 

Symmetry **EXCELLENT** 

Fluorescence NONE