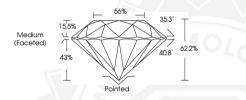

## LABORATORY GROWN DIAMOND REPORT

October 5, 2024

Measurements

IGI Report Number LG657420167

Description LABORATORY GROWN DIAMOND

Shape and Cutting Style ROUND BRILLIANT

4.84 - 4.88 X 3.02 MM

GRADING RESULTS

Carat Weight 0.44 CARAT

Color Grade

Clarity Grade INTERNALLY FLAWLESS

Cut Grade IDEAL

## ADDITIONAL GRADING INFORMATION

Polish EXCELLENT
Symmetry EXCELLENT

Fluorescence NONE

Inscription(s) ISI LG657420167

Comments: As Grown - No indication of post-growth treatment. This Laboratory Grown Diamond was created by High Pressure High Temperature (HPHT) growth process.