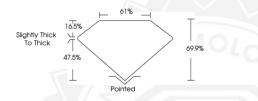

## LABORATORY GROWN DIAMOND REPORT

October 9, 2024

IGI Report Number LG658477872

Description LABORATORY GROWN DIAMOND

Shape and Cutting Style CUT CORNERED RECTANGULAR MODIFIED
RRILLIANT

Measurements 5.63 X 3.89 X 2.72 MM

GRADING RESULTS

Cut Grade

Carat Weight 0.55 CARAT

Color Grade

Clarity Grade INTERNALLY FLAWLESS

VERY GOOD

## 5.63 X 3.89 X 2.72 MM

Card Weight
Color Grade
Clarity Grade
Cut Grade
VERY GOOD
Polish
Symmetry
Fluorescence
Inscription(s)

### 5.63 X 3.89 X 2.72 MM

 Carat Weight
 0.55 CARAT

 Color Grade
 D

 Cut Grade
 LF.

 Cut Grade
 VERY GOOD

 Pollsh
 EXCELLINT

 Symmetry
 BUCLLINT

 Fluorescence
 NONE