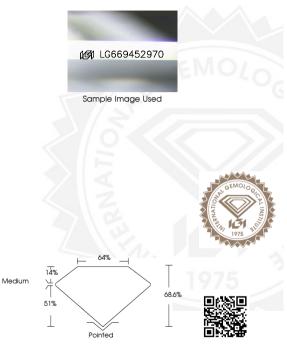

## LABORATORY GROWN DIAMOND REPORT

December 18, 2024

IGI Report Number LG669452970

Description LABORATORY GROWN DIAMOND

Shape and Cutting Style CUT CORNERED RECTANGULAR MODIFIED BRILLIANT

Measurements 6.68 X 4.81 X 3.30 MM

GRADING RESULTS

Carat Weiaht 0.94 CARAT

Color Grade D

Clarity Grade VVS 2

Cut Grade **EXCELLENT** 

ADDITIONAL GRADING INFORMATION

**EXCELLENT** Polish

**EXCELLENT** Symmetry

NONE Fluorescence

(国) LG669452970 Inscription(s)

Comments: As Grown - No indication of post-growth treatment. This Laboratory Grown Diamond was created by High Pressure High Temperature (HPHT) growth process.

Type II

# 6.68 X 4.81 X 3.30 MM

Carat Weight 0.94 CARAT Color Grade Clarity Grade VVS 2 Cut Grade EXCELLENT Polish EXCELLENT EXCELLENT Symmetry Fluorescence NONE (塔) LG669452970 Inscription(s)

Comments: As Grown - No. indication of post-growth treatment. This Laboratory Grown Diamond was created by High Pressure High Temperature (HPHT) growth process. Type II

#### 6.68 X 4.81 X 3.30 MM

Carat Weight 0.94 CARAT Color Grade Clarity Grade VVS 2 Cut Grade EXCELLENT Polish EXCELLENT Symmetry **EXCELLENT** Fluorescence

NONE Inscription(s) (塔) LG669452970 Comments: As Grown - No indication of post-growth treatment. This Laboratory Grown

Diamond was created by High Pressure High Temperature (HPHT) growth process. Type II