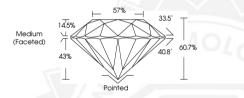

## LABORATORY GROWN DIAMOND REPORT

January 6, 2025

IGI Report Number LG674552064
Description LABORATORY GROWN DIAMOND

Measurements 5.08 - 5.10 X 3.09 MM

ROUND BRILLIANT

GRADING RESULTS

Shape and Cutting Style

Carat Weight 0.49 CARAT

Color Grade

Clarity Grade INTERNALLY FLAWLESS

Cut Grade IDFAL

## ADDITIONAL GRADING INFORMATION

Polish EXCELLENT

Symmetry EXCELLENT
Fluorescence NONE

Fluorescence NONE
Inscription(s) IGI LG674552064

Inscription(s) (LG6745520)
Comments: As Grown - No indication of post-growth treatment.