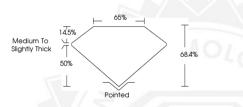

## **INTERNATIONAL** GEMOLOGICAL INSTITUTE

## LABORATORY GROWN DIAMOND REPORT

| January 10, 2025        |                                                                                                                                                                                                                                                                                                                                                                                                                                                                                                                                                                                                                                                                                                                                                                                                                                                                                                                                                                                                                                                                                                                                                                                                                                                                                                                                                                                                                                                                                                                                                                                                                                                                                                                                                                                                                                                                                   |
|-------------------------|-----------------------------------------------------------------------------------------------------------------------------------------------------------------------------------------------------------------------------------------------------------------------------------------------------------------------------------------------------------------------------------------------------------------------------------------------------------------------------------------------------------------------------------------------------------------------------------------------------------------------------------------------------------------------------------------------------------------------------------------------------------------------------------------------------------------------------------------------------------------------------------------------------------------------------------------------------------------------------------------------------------------------------------------------------------------------------------------------------------------------------------------------------------------------------------------------------------------------------------------------------------------------------------------------------------------------------------------------------------------------------------------------------------------------------------------------------------------------------------------------------------------------------------------------------------------------------------------------------------------------------------------------------------------------------------------------------------------------------------------------------------------------------------------------------------------------------------------------------------------------------------|
| IGI Report Number       | LG675562399                                                                                                                                                                                                                                                                                                                                                                                                                                                                                                                                                                                                                                                                                                                                                                                                                                                                                                                                                                                                                                                                                                                                                                                                                                                                                                                                                                                                                                                                                                                                                                                                                                                                                                                                                                                                                                                                       |
| Description             | LABORATORY GROWN DIAMOND                                                                                                                                                                                                                                                                                                                                                                                                                                                                                                                                                                                                                                                                                                                                                                                                                                                                                                                                                                                                                                                                                                                                                                                                                                                                                                                                                                                                                                                                                                                                                                                                                                                                                                                                                                                                                                                          |
| Shape and Cutting Style | CUT CORNERED RECTANGULAR MODIFIED<br>BRILLIANT                                                                                                                                                                                                                                                                                                                                                                                                                                                                                                                                                                                                                                                                                                                                                                                                                                                                                                                                                                                                                                                                                                                                                                                                                                                                                                                                                                                                                                                                                                                                                                                                                                                                                                                                                                                                                                    |
| Measurements            | 6.90 X 4.87 X 3.33 MM                                                                                                                                                                                                                                                                                                                                                                                                                                                                                                                                                                                                                                                                                                                                                                                                                                                                                                                                                                                                                                                                                                                                                                                                                                                                                                                                                                                                                                                                                                                                                                                                                                                                                                                                                                                                                                                             |
| GRADING RESULTS         |                                                                                                                                                                                                                                                                                                                                                                                                                                                                                                                                                                                                                                                                                                                                                                                                                                                                                                                                                                                                                                                                                                                                                                                                                                                                                                                                                                                                                                                                                                                                                                                                                                                                                                                                                                                                                                                                                   |
| Carat Weight            | 0.97 CARAT                                                                                                                                                                                                                                                                                                                                                                                                                                                                                                                                                                                                                                                                                                                                                                                                                                                                                                                                                                                                                                                                                                                                                                                                                                                                                                                                                                                                                                                                                                                                                                                                                                                                                                                                                                                                                                                                        |
| Color Grade             | D                                                                                                                                                                                                                                                                                                                                                                                                                                                                                                                                                                                                                                                                                                                                                                                                                                                                                                                                                                                                                                                                                                                                                                                                                                                                                                                                                                                                                                                                                                                                                                                                                                                                                                                                                                                                                                                                                 |
| Clarity Grade           | VVS 2                                                                                                                                                                                                                                                                                                                                                                                                                                                                                                                                                                                                                                                                                                                                                                                                                                                                                                                                                                                                                                                                                                                                                                                                                                                                                                                                                                                                                                                                                                                                                                                                                                                                                                                                                                                                                                                                             |
| Cut Grade               | EXCELLENT                                                                                                                                                                                                                                                                                                                                                                                                                                                                                                                                                                                                                                                                                                                                                                                                                                                                                                                                                                                                                                                                                                                                                                                                                                                                                                                                                                                                                                                                                                                                                                                                                                                                                                                                                                                                                                                                         |
| ADDITIONAL GRADING I    | NFORMATION                                                                                                                                                                                                                                                                                                                                                                                                                                                                                                                                                                                                                                                                                                                                                                                                                                                                                                                                                                                                                                                                                                                                                                                                                                                                                                                                                                                                                                                                                                                                                                                                                                                                                                                                                                                                                                                                        |
| Polish                  | EXCELLENT                                                                                                                                                                                                                                                                                                                                                                                                                                                                                                                                                                                                                                                                                                                                                                                                                                                                                                                                                                                                                                                                                                                                                                                                                                                                                                                                                                                                                                                                                                                                                                                                                                                                                                                                                                                                                                                                         |
| Symmetry                | EXCELLENT                                                                                                                                                                                                                                                                                                                                                                                                                                                                                                                                                                                                                                                                                                                                                                                                                                                                                                                                                                                                                                                                                                                                                                                                                                                                                                                                                                                                                                                                                                                                                                                                                                                                                                                                                                                                                                                                         |
| Fluorescence            | NONE                                                                                                                                                                                                                                                                                                                                                                                                                                                                                                                                                                                                                                                                                                                                                                                                                                                                                                                                                                                                                                                                                                                                                                                                                                                                                                                                                                                                                                                                                                                                                                                                                                                                                                                                                                                                                                                                              |
|                         | All and the first of the second |