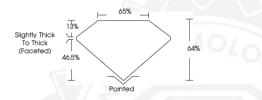

## LABORATORY GROWN DIAMOND REPORT

January 11, 2025

IGI Report Number LG675562440

Description LABORATORY GROWN DIAMOND

Shape and Cutting Style SQUARE CUSHION BRILLIANT

Measurements 5.11 X 5.08 X 3.25 MM

GRADING RESULTS

Carat Weight 0.72 CARAT

Color Grade

Clarity Grade VV\$ 1

Cut Grade VERY GOOD

ADDITIONAL GRADING INFORMATION

Polish **EXCELLENT** 

Symmetry **EXCELLENT** 

Fluorescence NONE