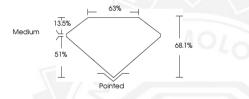

5.74 X 4.07 X 2.77 MM

#### 5.74 X 4.07 X 2.77 MM

Carat Weight
Color Grade
Clarity Grade
Cut Grade
Polish
Symmetry
Fluorescence
Inscription(s)

608 CARAT
CUS CARAT
CUS CARAT
CUS CARAT
CARAT
COLLENT
NONE
(601 Leo/75602446

Comments: As Grown - No indication of post-growth treatment. This Laboratory Grown Diamond was created by High Pressure High Temperature (HPHT) growth process. Type II

# 5.74 X 4.07 X 2.77 MM

Carat Weight Color Grade D. Clarity Grade W\$1 EVS1 Polish Symmetry Flucted Inscription(s) [6f] Leo75502446

Comments: As Grown - No indication of post-growth treatment. This Laboratory Grown Diamond was created by High Pressure High Temperature (HPHT) growth process. Type II