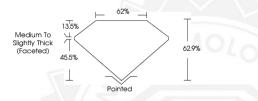

## LABORATORY GROWN DIAMOND REPORT

February 20, 2025

IGI Report Number LG685501022

Description LABORATORY GROWN DIAMOND

Shape and Cutting Style MARQUISE BRILLIANT

Measurements 8.59 X 4.37 X 2.75 MM

**GRADING RESULTS** 